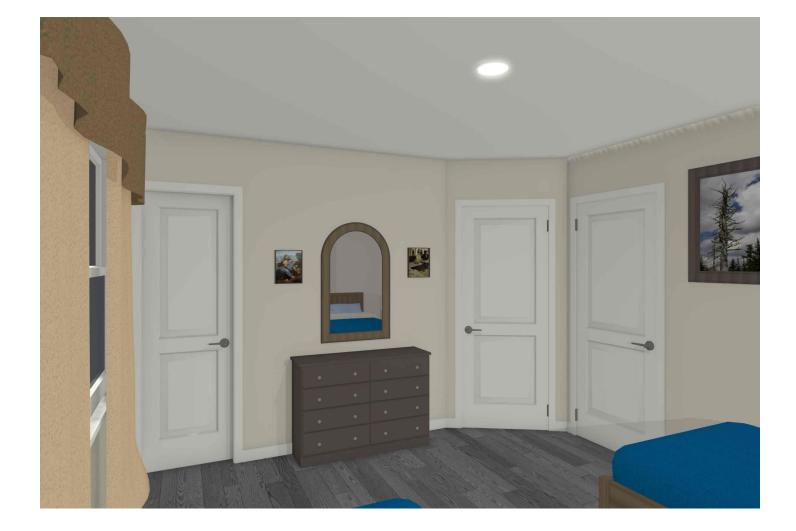

## C.A.R.S. Bedroom 2

Mailing Address 16100 Rogers Road Culpeper Va 22701

|                                                                                    | Job Name<br>Job Number<br>Issue Date<br>Valid Until | 140<br>Nover                             | S. Bedroom 2<br>60 Bedroom 2<br>nber 14, 2024<br>nber 14, 2024 |
|------------------------------------------------------------------------------------|-----------------------------------------------------|------------------------------------------|----------------------------------------------------------------|
| Item                                                                               |                                                     | Quantity                                 | Amount                                                         |
| Bedroom 2                                                                          |                                                     |                                          | \$5,572.00                                                     |
| See attached sketch                                                                |                                                     |                                          |                                                                |
| Carpentry                                                                          |                                                     |                                          | \$693.75                                                       |
| Closet doors 2-30" prehung<br>1-3/8" thick. 4-9/16" jamb. Bored for lockset        |                                                     | 1 Ea                                     | \$277.96                                                       |
| Framing<br>Materials and Labor to remove long closet wall                          |                                                     | 1 SF                                     | \$245.76                                                       |
| <b>Trim</b><br>Materials and Labor to irepair3 1/4 inch baseboard to match         | existing                                            | 1 LF                                     | \$170.03                                                       |
| Approximately 4                                                                    |                                                     |                                          |                                                                |
| Drywall                                                                            |                                                     |                                          | \$252.91                                                       |
| <b>Drywall</b><br>Materials and Labor to repair drywall where wall was remove      | ed                                                  | 1 SF                                     | \$252.91                                                       |
| Painting                                                                           |                                                     |                                          | \$2,094.61                                                     |
| <b>Ceilings</b><br>Materials and Labor to paint 1 coat primer, 2 coats flat or egg | gshell wall paint Sherwin Will                      | 149 SF<br>iams Super-paint or Cas        | <b>\$359.87</b><br>shmere                                      |
| Paint includes light prep, filling of nail holes etc. Actual dryw                  | all work could incur additiona                      | l charges.                               |                                                                |
| <b>Walls</b><br>Materials and Labor to paint 1 coat primer, 2 coats flat or egg    | gshell wall paint Sherwin Will                      | <b>520 SF</b><br>iams Super-paint or Cas | <b>\$1,185.74</b><br>shmere                                    |
| Paint includes light prep, filling of nail holes etc. Actual dryw                  | all work could incur additiona                      | al charges.                              |                                                                |
| <b>Trim</b><br>Materials and Labor to paint Baseboards and Window Casin            | g                                                   | 65 LF                                    | \$179.40                                                       |

## C.A.R.S. Bedroom 3

Mailing Address 16100 Rogers Road Culpeper Va 22701

Job Name

|                                                                                                                                                                                                                                    | Job Number<br>Issue Date<br>Valid Until | Nove     | 60 Bedroom 1<br>mber 16, 2024<br>mber 16, 2024 |
|------------------------------------------------------------------------------------------------------------------------------------------------------------------------------------------------------------------------------------|-----------------------------------------|----------|------------------------------------------------|
| Item                                                                                                                                                                                                                               |                                         | Quantity | Amount                                         |
| Bedroom 3                                                                                                                                                                                                                          |                                         |          | \$8,141.04                                     |
| Carpentry                                                                                                                                                                                                                          |                                         |          | \$1,595.78                                     |
| Closet doors 2-30" prehung<br>1-3/8" thick. 4-9/16" jamb. Bored for lockset                                                                                                                                                        |                                         | 1 Ea     | \$277.96                                       |
| <b>Framing</b><br>Materials and Labor to frame for 2 closets<br>Approximately 14 lft. Includes removal and framing in<br>Remove small closet and door at bathroom and close<br>Move small wall that separates bedrooms to create 1 | in                                      | 1 SF     | \$811.03                                       |
| Trim<br>Materials and Labor to instal 3 1/4 inch baseboard to<br>Approximately 12 lft                                                                                                                                              |                                         | 40 LF    | \$506.79                                       |
| Drywall                                                                                                                                                                                                                            |                                         |          | \$961.18                                       |
| <b>New Drywall</b><br>Materials and Labor to hang and finish drywall at both<br>Approximately 90 sqft                                                                                                                              | n openings                              | 1 SF     | \$961.18                                       |