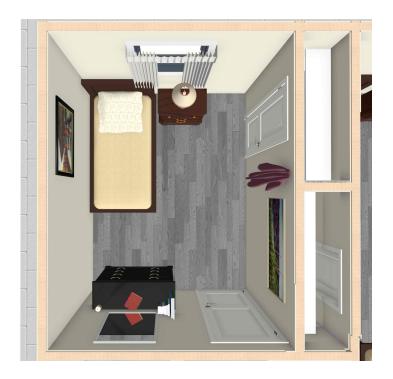

**CAD Drawings of Each Room:** These drawings will help you understand some of the changes we are trying to bring to this home to maximize its potential.

**Detailed Pricing Sheets:** The sheets help you understand how the final price of renovation for each room was calculated. It is our hope and prayer that we will have many volunteers who come out to help us perform this work, but we chose to price each room at its maximum cost in case the work needs to be turned over to professionals.