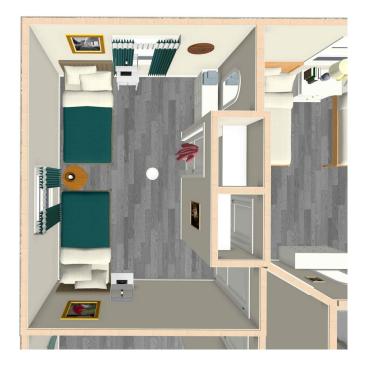

**CAD Drawings of Each Room:** These drawings will help you understand some of the changes we are trying to bring to this home to maximize its potential.

**Detailed Pricing Sheets:** The sheets help you understand how the final price of renovation for each room was calculated. It is our hope and prayer that we will have many volunteers who come out to help us perform this work, but we chose to price each room at its maximum cost in case the work needs to be turned over to professionals.