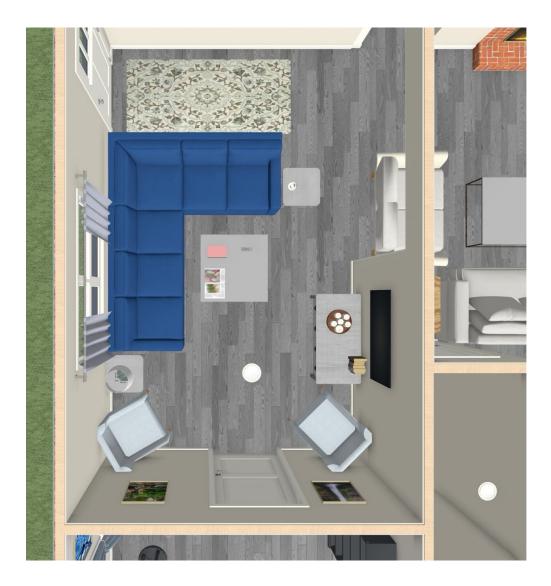

**CAD Drawings of Each Room:** These drawings will help you understand some of the changes we are trying to bring to this home to maximize its potential.

**Detailed Pricing Sheets:** The sheets help you understand how the final price of renovation for each room was calculated. It is our hope and prayer that we will have many volunteers who come out to help us perform this work, but we chose to price each room at its maximum cost in case the work needs to be turned over to professionals.