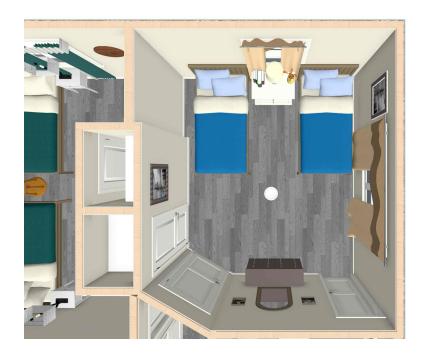

**CAD Drawings of Each Room:** These drawings will help you understand some of the changes we are trying to bring to this home to maximize its potential.

**Detailed Pricing Sheets:** The sheets help you understand how the final price of renovation for each room was calculated. It is our hope and prayer that we will have many volunteers who come out to help us perform this work, but we chose to price each room at its maximum cost in case the work needs to be turned over to professionals.