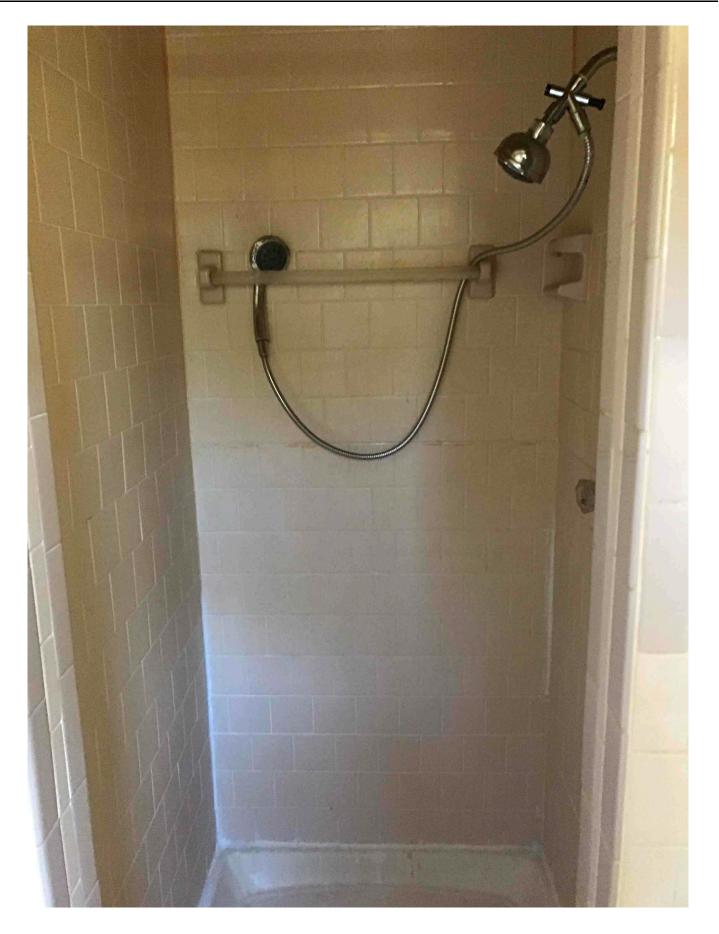

**Pictures of the Home As It Stands Today:** The home has been seasoned with love for many decades, but it needs much attention to restore it to something that will bless the women who will come into our program.

## C.A.R.S. Bath 1

Mailing Address 16100 Rogers Road Culpeper Va 22701

**RESTORATION SERVICES** 

### **Estimate**

|                                                                                                                     | Job Name<br>Job Number<br>Issue Date<br>Valid Until | Nove                             | .A.R.S. Bath 1<br>1460 Bath 1<br>mber 16, 2024<br>mber 16, 2024 |
|---------------------------------------------------------------------------------------------------------------------|-----------------------------------------------------|----------------------------------|-----------------------------------------------------------------|
| Item                                                                                                                |                                                     | Quantity                         | Amount                                                          |
| Bathroom 1                                                                                                          |                                                     |                                  | \$12,315.97                                                     |
| Option 1                                                                                                            |                                                     |                                  |                                                                 |
| Plumbing                                                                                                            |                                                     |                                  | \$4,044.74                                                      |
| Rough in<br>Allowance to re-work plumbing supply and drain to work with                                             | n new layout                                        | 1 Ea                             | \$2,359.50                                                      |
| Shower faucet<br>Moen pose-temp and trim                                                                            |                                                     | 1 SF                             | \$639.01                                                        |
| Vanity and Top<br>Colorado style. Fully assembled. Faucet sold separately. 31'                                      | ' high. Oak finish. Labor cost                      | 1 Ea<br>includes setting in plac | <b>\$533.67</b><br>e only                                       |
| Vanity faucet                                                                                                       |                                                     | 1 SF                             | \$336.05                                                        |
| Toilet         Re-set existing toilet                                                                               |                                                     | 1 SF                             | \$176.51                                                        |
| Shower                                                                                                              |                                                     |                                  | \$2,731.37                                                      |
| Shower<br>Free-standing shower stall. Includes heavy-gauge walls in th                                              | ree-piece design.                                   | 1 Ea                             | \$2,731.37                                                      |
| Carpentry                                                                                                           |                                                     |                                  | \$1,358.64                                                      |
| <b>Demolition</b><br>Materials and Labor to remove existing vanity, toilet, tile and<br>Toilet will be re-installed | shower                                              | 1 Ea                             | \$840.04                                                        |
| Framing<br>Materials and Labor to Block as necessary for new installatic                                            | ons                                                 | 1 Ea                             | \$176.51                                                        |