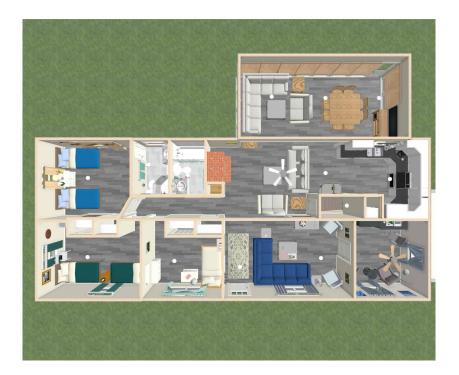

**CAD Drawings of Each Room:** These drawings will help you understand some of the changes we are trying to bring to this home to maximize its potential.

**Detailed Pricing Sheets:** The sheets help you understand how the final price of renovation for each room was calculated. It is our hope and prayer that we will have many volunteers who come out to help us perform this work, but we chose to price each room at its maximum cost in case the work needs to be turned over to professionals.