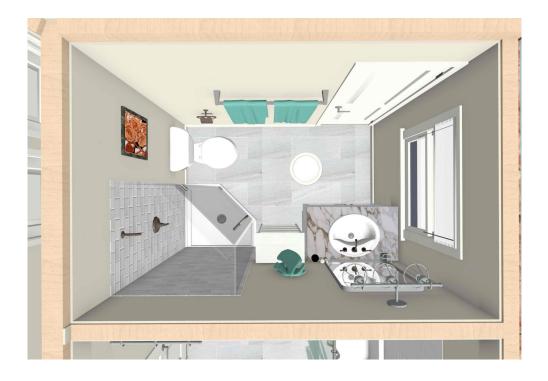

**CAD Drawings of Each Room:** These drawings will help you understand some of the changes we are trying to bring to this home to maximize its potential.

**Detailed Pricing Sheets:** The sheets help you understand how the final price of renovation for each room was calculated. It is our hope and prayer that we will have many volunteers who come out to help us perform this work, but we chose to price each room at its maximum cost in case the work needs to be turned over to professionals.

## C.A.R.S. Bath 1

Mailing Address 16100 Rogers Road Culpeper Va 22701

**RESTORATION SERVICES** 

### **Estimate**

|                                                                                                                     | Job Name<br>Job Number<br>Issue Date<br>Valid Until | Nove                             | .A.R.S. Bath 1<br>1460 Bath 1<br>mber 16, 2024<br>mber 16, 2024 |
|---------------------------------------------------------------------------------------------------------------------|-----------------------------------------------------|----------------------------------|-----------------------------------------------------------------|
| Item                                                                                                                |                                                     | Quantity                         | Amount                                                          |
| Bathroom 1                                                                                                          |                                                     |                                  | \$12,315.97                                                     |
| Option 1                                                                                                            |                                                     |                                  |                                                                 |
| Plumbing                                                                                                            |                                                     |                                  | \$4,044.74                                                      |
| Rough in<br>Allowance to re-work plumbing supply and drain to work with                                             | n new layout                                        | 1 Ea                             | \$2,359.50                                                      |
| Shower faucet<br>Moen pose-temp and trim                                                                            |                                                     | 1 SF                             | \$639.01                                                        |
| Vanity and Top<br>Colorado style. Fully assembled. Faucet sold separately. 31'                                      | ' high. Oak finish. Labor cost                      | 1 Ea<br>includes setting in plac | <b>\$533.67</b><br>e only                                       |
| Vanity faucet                                                                                                       |                                                     | 1 SF                             | \$336.05                                                        |
| Toilet         Re-set existing toilet                                                                               |                                                     | 1 SF                             | \$176.51                                                        |
| Shower                                                                                                              |                                                     |                                  | \$2,731.37                                                      |
| Shower<br>Free-standing shower stall. Includes heavy-gauge walls in th                                              | ree-piece design.                                   | 1 Ea                             | \$2,731.37                                                      |
| Carpentry                                                                                                           |                                                     |                                  | \$1,358.64                                                      |
| <b>Demolition</b><br>Materials and Labor to remove existing vanity, toilet, tile and<br>Toilet will be re-installed | shower                                              | 1 Ea                             | \$840.04                                                        |
| Framing<br>Materials and Labor to Block as necessary for new installatic                                            | ons                                                 | 1 Ea                             | \$176.51                                                        |