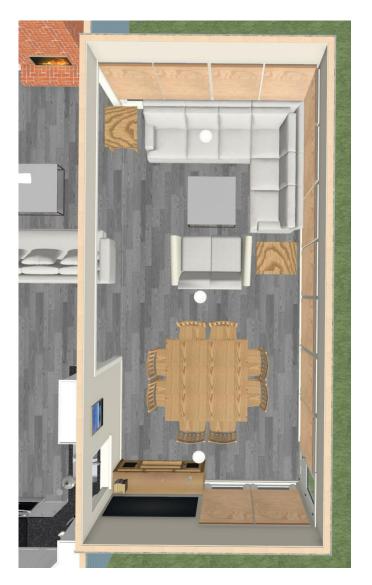

**CAD Drawings of Each Room:** These drawings will help you understand some of the changes we are trying to bring to this home to maximize its potential.

**Detailed Pricing Sheets:** The sheets help you understand how the final price of renovation for each room was calculated. It is our hope and prayer that we will have many volunteers who come out to help us perform this work, but we chose to price each room at its maximum cost in case the work needs to be turned over to professionals.