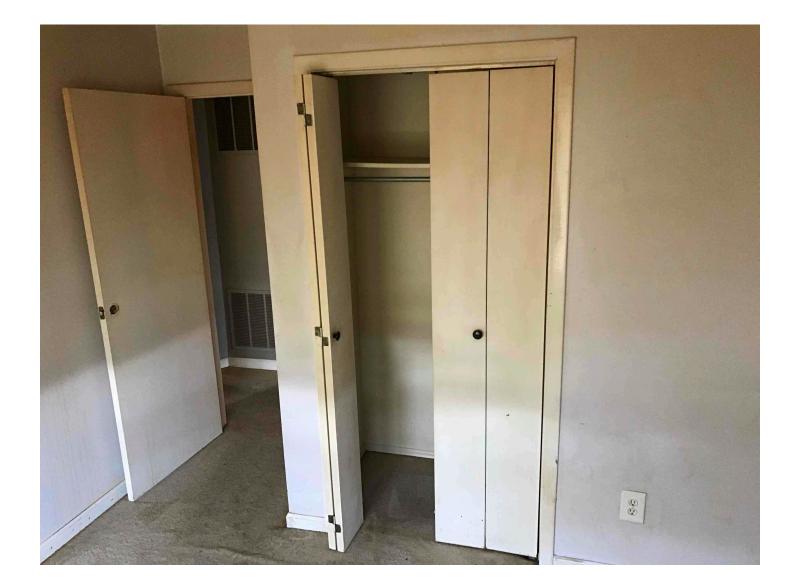

**Pictures of the Home As It Stands Today:** The home has been seasoned with love for many decades, but it needs much attention to restore it to something that will bless the women who will come into our program.

## C.A.R.S. Bedroom 3

Mailing Address 16100 Rogers Road Culpeper Va 22701

Job Name

|                                                                                                                                                                                                                                    | Job Number<br>Issue Date<br>Valid Until | Nove     | 60 Bedroom 1<br>mber 16, 2024<br>mber 16, 2024 |
|------------------------------------------------------------------------------------------------------------------------------------------------------------------------------------------------------------------------------------|-----------------------------------------|----------|------------------------------------------------|
| Item                                                                                                                                                                                                                               |                                         | Quantity | Amount                                         |
| Bedroom 3                                                                                                                                                                                                                          |                                         |          | \$8,141.04                                     |
| Carpentry                                                                                                                                                                                                                          |                                         |          | \$1,595.78                                     |
| Closet doors 2-30" prehung<br>1-3/8" thick. 4-9/16" jamb. Bored for lockset                                                                                                                                                        |                                         | 1 Ea     | \$277.96                                       |
| <b>Framing</b><br>Materials and Labor to frame for 2 closets<br>Approximately 14 lft. Includes removal and framing in<br>Remove small closet and door at bathroom and close<br>Move small wall that separates bedrooms to create 1 | in                                      | 1 SF     | \$811.03                                       |
| Trim<br>Materials and Labor to instal 3 1/4 inch baseboard to<br>Approximately 12 lft                                                                                                                                              |                                         | 40 LF    | \$506.79                                       |
| Drywall                                                                                                                                                                                                                            |                                         |          | \$961.18                                       |
| <b>New Drywall</b><br>Materials and Labor to hang and finish drywall at both<br>Approximately 90 sqft                                                                                                                              | n openings                              | 1 SF     | \$961.18                                       |