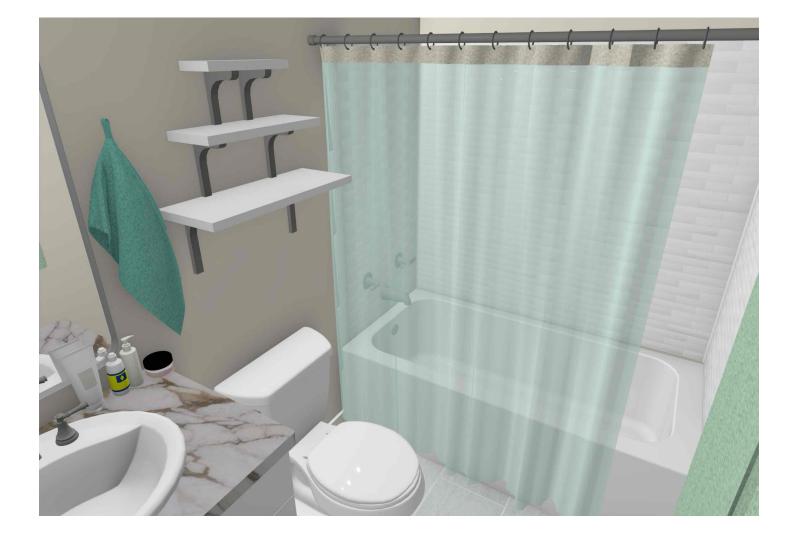

## C.A.R.S. Bath 1

Mailing Address 16100 Rogers Road Culpeper Va 22701

**RESTORATION SERVICES** 

### **Estimate**

|                                                                                                                     | Job Name<br>Job Number<br>Issue Date<br>Valid Until | Nove                             | .A.R.S. Bath 1<br>1460 Bath 1<br>mber 16, 2024<br>mber 16, 2024 |
|---------------------------------------------------------------------------------------------------------------------|-----------------------------------------------------|----------------------------------|-----------------------------------------------------------------|
| Item                                                                                                                |                                                     | Quantity                         | Amount                                                          |
| Bathroom 1                                                                                                          |                                                     |                                  | \$12,315.97                                                     |
| Option 1                                                                                                            |                                                     |                                  |                                                                 |
| Plumbing                                                                                                            |                                                     |                                  | \$4,044.74                                                      |
| Rough in<br>Allowance to re-work plumbing supply and drain to work with                                             | n new layout                                        | 1 Ea                             | \$2,359.50                                                      |
| Shower faucet<br>Moen pose-temp and trim                                                                            |                                                     | 1 SF                             | \$639.01                                                        |
| Vanity and Top<br>Colorado style. Fully assembled. Faucet sold separately. 31'                                      | ' high. Oak finish. Labor cost                      | 1 Ea<br>includes setting in plac | <b>\$533.67</b><br>e only                                       |
| Vanity faucet                                                                                                       |                                                     | 1 SF                             | \$336.05                                                        |
| Toilet         Re-set existing toilet                                                                               |                                                     | 1 SF                             | \$176.51                                                        |
| Shower                                                                                                              |                                                     |                                  | \$2,731.37                                                      |
| Shower<br>Free-standing shower stall. Includes heavy-gauge walls in th                                              | ree-piece design.                                   | 1 Ea                             | \$2,731.37                                                      |
| Carpentry                                                                                                           |                                                     |                                  | \$1,358.64                                                      |
| <b>Demolition</b><br>Materials and Labor to remove existing vanity, toilet, tile and<br>Toilet will be re-installed | shower                                              | 1 Ea                             | \$840.04                                                        |
| Framing<br>Materials and Labor to Block as necessary for new installatic                                            | ons                                                 | 1 Ea                             | \$176.51                                                        |