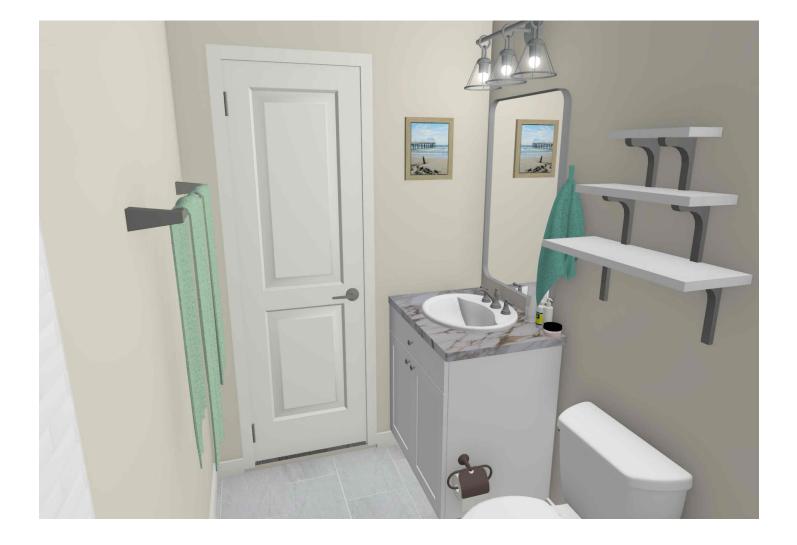

## C.A.R.S. Bath 1

Mailing Address 16100 Rogers Road Culpeper Va 22701

**RESTORATION SERVICES** 

### **Estimate**

|                                                                                                                     | Job Name<br>Job Number<br>Issue Date<br>Valid Until | Nove                             | .A.R.S. Bath 1<br>1460 Bath 1<br>mber 16, 2024<br>mber 16, 2024 |
|---------------------------------------------------------------------------------------------------------------------|-----------------------------------------------------|----------------------------------|-----------------------------------------------------------------|
| Item                                                                                                                |                                                     | Quantity                         | Amount                                                          |
| Bathroom 1                                                                                                          |                                                     |                                  | \$12,315.97                                                     |
| Option 1                                                                                                            |                                                     |                                  |                                                                 |
| Plumbing                                                                                                            |                                                     |                                  | \$4,044.74                                                      |
| Rough in<br>Allowance to re-work plumbing supply and drain to work with                                             | n new layout                                        | 1 Ea                             | \$2,359.50                                                      |
| Shower faucet<br>Moen pose-temp and trim                                                                            |                                                     | 1 SF                             | \$639.01                                                        |
| Vanity and Top<br>Colorado style. Fully assembled. Faucet sold separately. 31'                                      | ' high. Oak finish. Labor cost                      | 1 Ea<br>includes setting in plac | <b>\$533.67</b><br>e only                                       |
| Vanity faucet                                                                                                       |                                                     | 1 SF                             | \$336.05                                                        |
| Toilet         Re-set existing toilet                                                                               |                                                     | 1 SF                             | \$176.51                                                        |
| Shower                                                                                                              |                                                     |                                  | \$2,731.37                                                      |
| Shower<br>Free-standing shower stall. Includes heavy-gauge walls in th                                              | ree-piece design.                                   | 1 Ea                             | \$2,731.37                                                      |
| Carpentry                                                                                                           |                                                     |                                  | \$1,358.64                                                      |
| <b>Demolition</b><br>Materials and Labor to remove existing vanity, toilet, tile and<br>Toilet will be re-installed | shower                                              | 1 Ea                             | \$840.04                                                        |
| Framing<br>Materials and Labor to Block as necessary for new installatic                                            | ons                                                 | 1 Ea                             | \$176.51                                                        |