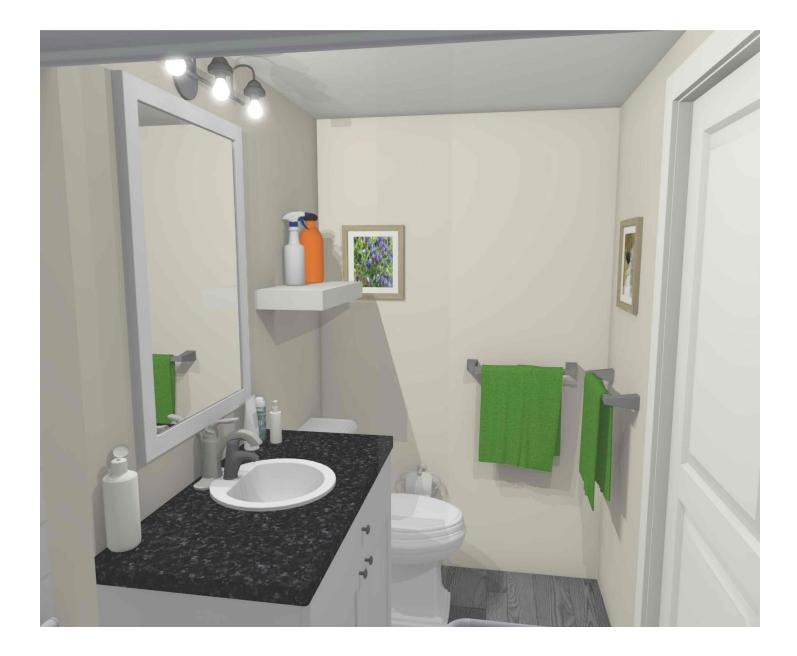

## C.A.R.S. Bath 1

Mailing Address 16100 Rogers Road Culpeper Va 22701

**RESTORATION SERVICES** 

### **Estimate**

|                                                                                                                     | Job Name<br>Job Number<br>Issue Date<br>Valid Until | Nove                             | .A.R.S. Bath 1<br>1460 Bath 1<br>mber 16, 2024<br>mber 16, 2024 |
|---------------------------------------------------------------------------------------------------------------------|-----------------------------------------------------|----------------------------------|-----------------------------------------------------------------|
| Item                                                                                                                |                                                     | Quantity                         | Amount                                                          |
| Bathroom 1                                                                                                          |                                                     |                                  | \$12,315.97                                                     |
| Option 1                                                                                                            |                                                     |                                  |                                                                 |
| Plumbing                                                                                                            |                                                     |                                  | \$4,044.74                                                      |
| Rough in<br>Allowance to re-work plumbing supply and drain to work with                                             | n new layout                                        | 1 Ea                             | \$2,359.50                                                      |
| Shower faucet<br>Moen pose-temp and trim                                                                            |                                                     | 1 SF                             | \$639.01                                                        |
| Vanity and Top<br>Colorado style. Fully assembled. Faucet sold separately. 31'                                      | ' high. Oak finish. Labor cost                      | 1 Ea<br>includes setting in plac | <b>\$533.67</b><br>e only                                       |
| Vanity faucet                                                                                                       |                                                     | 1 SF                             | \$336.05                                                        |
| Toilet         Re-set existing toilet                                                                               |                                                     | 1 SF                             | \$176.51                                                        |
| Shower                                                                                                              |                                                     |                                  | \$2,731.37                                                      |
| Shower<br>Free-standing shower stall. Includes heavy-gauge walls in th                                              | ree-piece design.                                   | 1 Ea                             | \$2,731.37                                                      |
| Carpentry                                                                                                           |                                                     |                                  | \$1,358.64                                                      |
| <b>Demolition</b><br>Materials and Labor to remove existing vanity, toilet, tile and<br>Toilet will be re-installed | shower                                              | 1 Ea                             | \$840.04                                                        |
| Framing<br>Materials and Labor to Block as necessary for new installatic                                            | ons                                                 | 1 Ea                             | \$176.51                                                        |