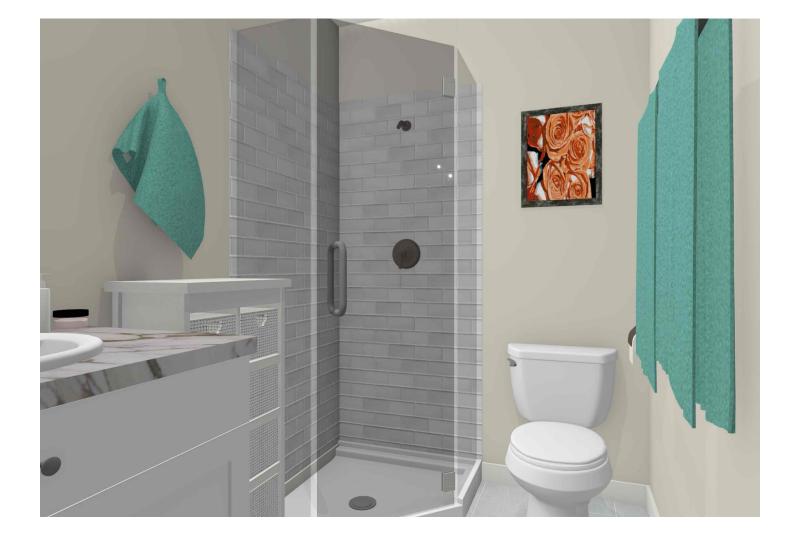

## C.A.R.S. Bath 1

Mailing Address 16100 Rogers Road Culpeper Va 22701

**RESTORATION SERVICES** 

### **Estimate**

|                                                                                                                     | Job Name<br>Job Number<br>Issue Date<br>Valid Until | Nove                             | .A.R.S. Bath 1<br>1460 Bath 1<br>mber 16, 2024<br>mber 16, 2024 |
|---------------------------------------------------------------------------------------------------------------------|-----------------------------------------------------|----------------------------------|-----------------------------------------------------------------|
| Item                                                                                                                |                                                     | Quantity                         | Amount                                                          |
| Bathroom 1                                                                                                          |                                                     |                                  | \$12,315.97                                                     |
| Option 1                                                                                                            |                                                     |                                  |                                                                 |
| Plumbing                                                                                                            |                                                     |                                  | \$4,044.74                                                      |
| Rough in<br>Allowance to re-work plumbing supply and drain to work with                                             | n new layout                                        | 1 Ea                             | \$2,359.50                                                      |
| Shower faucet<br>Moen pose-temp and trim                                                                            |                                                     | 1 SF                             | \$639.01                                                        |
| Vanity and Top<br>Colorado style. Fully assembled. Faucet sold separately. 31'                                      | ' high. Oak finish. Labor cost                      | 1 Ea<br>includes setting in plac | <b>\$533.67</b><br>e only                                       |
| Vanity faucet                                                                                                       |                                                     | 1 SF                             | \$336.05                                                        |
| Toilet         Re-set existing toilet                                                                               |                                                     | 1 SF                             | \$176.51                                                        |
| Shower                                                                                                              |                                                     |                                  | \$2,731.37                                                      |
| Shower<br>Free-standing shower stall. Includes heavy-gauge walls in th                                              | ree-piece design.                                   | 1 Ea                             | \$2,731.37                                                      |
| Carpentry                                                                                                           |                                                     |                                  | \$1,358.64                                                      |
| <b>Demolition</b><br>Materials and Labor to remove existing vanity, toilet, tile and<br>Toilet will be re-installed | shower                                              | 1 Ea                             | \$840.04                                                        |
| Framing<br>Materials and Labor to Block as necessary for new installatic                                            | ons                                                 | 1 Ea                             | \$176.51                                                        |