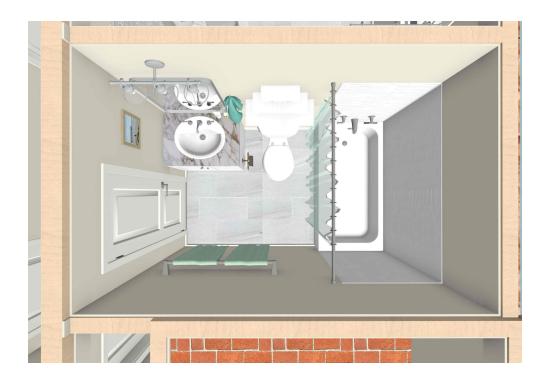

## C.A.R.S. Bath 1

Mailing Address 16100 Rogers Road Culpeper Va 22701

**RESTORATION SERVICES** 

### **Estimate**

|                                                                                                                     | Job Name<br>Job Number<br>Issue Date<br>Valid Until | Nove                             | .A.R.S. Bath 1<br>1460 Bath 1<br>mber 16, 2024<br>mber 16, 2024 |
|---------------------------------------------------------------------------------------------------------------------|-----------------------------------------------------|----------------------------------|-----------------------------------------------------------------|
| Item                                                                                                                |                                                     | Quantity                         | Amount                                                          |
| Bathroom 1                                                                                                          |                                                     |                                  | \$12,315.97                                                     |
| Option 1                                                                                                            |                                                     |                                  |                                                                 |
| Plumbing                                                                                                            |                                                     |                                  | \$4,044.74                                                      |
| Rough in<br>Allowance to re-work plumbing supply and drain to work with                                             | n new layout                                        | 1 Ea                             | \$2,359.50                                                      |
| Shower faucet<br>Moen pose-temp and trim                                                                            |                                                     | 1 SF                             | \$639.01                                                        |
| Vanity and Top<br>Colorado style. Fully assembled. Faucet sold separately. 31'                                      | ' high. Oak finish. Labor cost                      | 1 Ea<br>includes setting in plac | <b>\$533.67</b><br>e only                                       |
| Vanity faucet                                                                                                       |                                                     | 1 SF                             | \$336.05                                                        |
| Toilet         Re-set existing toilet                                                                               |                                                     | 1 SF                             | \$176.51                                                        |
| Shower                                                                                                              |                                                     |                                  | \$2,731.37                                                      |
| Shower<br>Free-standing shower stall. Includes heavy-gauge walls in th                                              | ree-piece design.                                   | 1 Ea                             | \$2,731.37                                                      |
| Carpentry                                                                                                           |                                                     |                                  | \$1,358.64                                                      |
| <b>Demolition</b><br>Materials and Labor to remove existing vanity, toilet, tile and<br>Toilet will be re-installed | shower                                              | 1 Ea                             | \$840.04                                                        |
| Framing<br>Materials and Labor to Block as necessary for new installatic                                            | ons                                                 | 1 Ea                             | \$176.51                                                        |