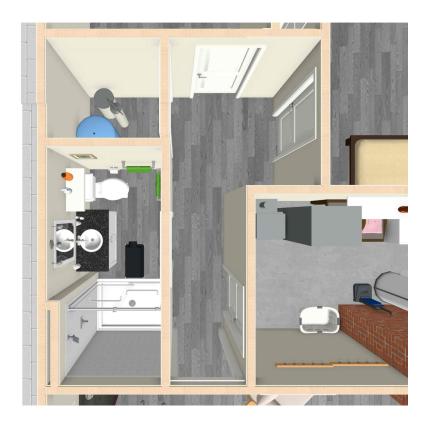

**CAD Drawings of Each Room:** These drawings will help you understand some of the changes we are trying to bring to this home to maximize its potential.

**Detailed Pricing Sheets:** The sheets help you understand how the final price of renovation for each room was calculated. It is our hope and prayer that we will have many volunteers who come out to help us perform this work, but we chose to price each room at its maximum cost in case the work needs to be turned over to professionals.

## C.A.R.S. Counseling Room

Mailing Address 16100 Rogers Road Culpeper Va 22701

|                                                                                                                          | Job Name<br>Job Number<br>Issue Date<br>Valid Until |             | nseling Room<br>60 Counseling<br>9mber 2, 2024 |
|--------------------------------------------------------------------------------------------------------------------------|-----------------------------------------------------|-------------|------------------------------------------------|
| Item                                                                                                                     |                                                     | Quantity    | Amount                                         |
| Counciling Room ?                                                                                                        |                                                     |             | \$5,802.01                                     |
| See attached sketch                                                                                                      |                                                     |             |                                                |
| Carpentry                                                                                                                |                                                     |             | \$469.31                                       |
| Close in smaller cased opening<br>Materials and Labor to completely frame in 3'3" opening                                | g to kitchen                                        | 1 SF        | \$140.76                                       |
| Close in large cased opening<br>Materials and Labor to:                                                                  |                                                     | 1 SF        | \$176.51                                       |
| Frame existing 6'1" opening to allow for a 36 inch pre-h                                                                 | nung interior door                                  |             |                                                |
| <b>Trim</b><br>Materials and Labor to instal 3 1/4 inch baseboard to m                                                   | natch existing                                      | 12 LF       | \$152.04                                       |
| Approximately 12 Ift                                                                                                     |                                                     |             |                                                |
| Drywall                                                                                                                  |                                                     |             | \$443.72                                       |
| <b>New Drywall</b><br>Materials and Labor to hang and finish drywall at both o<br>Approximately 90 sqft                  | openings                                            | 1 SF        | \$443.72                                       |
| Painting                                                                                                                 |                                                     |             | \$1,522.92                                     |
| Ceilings                                                                                                                 | or oggeholl wall paint Sharwin Wil                  | 120 SF      | \$289.83                                       |
| Materials and Labor to paint 1 coat primer, 2 coats flat<br>Paint includes light prep, filling of nail holes etc. Actual |                                                     |             | 51111C1C                                       |
| Walls                                                                                                                    |                                                     | 352 SF      | \$802.66                                       |
| Materials and Labor to paint 1 coat primer, 2 coats flat                                                                 | or eggshell wall paint Sherwin Wil                  |             |                                                |
| Paint includes light prep, filling of nail holes etc. Actual                                                             | drywall work could incur addition                   | al charges. |                                                |

## C.A.R.S. Bedroom 2

Mailing Address 16100 Rogers Road Culpeper Va 22701

|                                                                                    | Job Name<br>Job Number<br>Issue Date<br>Valid Until | 140<br>Nover                             | S. Bedroom 2<br>60 Bedroom 2<br>nber 14, 2024<br>nber 14, 2024 |
|------------------------------------------------------------------------------------|-----------------------------------------------------|------------------------------------------|----------------------------------------------------------------|
| Item                                                                               |                                                     | Quantity                                 | Amount                                                         |
| Bedroom 2                                                                          |                                                     |                                          | \$5,572.00                                                     |
| See attached sketch                                                                |                                                     |                                          |                                                                |
| Carpentry                                                                          |                                                     |                                          | \$693.75                                                       |
| Closet doors 2-30" prehung<br>1-3/8" thick. 4-9/16" jamb. Bored for lockset        |                                                     | 1 Ea                                     | \$277.96                                                       |
| Framing<br>Materials and Labor to remove long closet wall                          |                                                     | 1 SF                                     | \$245.76                                                       |
| <b>Trim</b><br>Materials and Labor to irepair3 1/4 inch baseboard to match         | existing                                            | 1 LF                                     | \$170.03                                                       |
| Approximately 4                                                                    |                                                     |                                          |                                                                |
| Drywall                                                                            |                                                     |                                          | \$252.91                                                       |
| <b>Drywall</b><br>Materials and Labor to repair drywall where wall was remove      | ed                                                  | 1 SF                                     | \$252.91                                                       |
| Painting                                                                           |                                                     |                                          | \$2,094.61                                                     |
| <b>Ceilings</b><br>Materials and Labor to paint 1 coat primer, 2 coats flat or egg | gshell wall paint Sherwin Will                      | 149 SF<br>iams Super-paint or Cas        | <b>\$359.87</b><br>shmere                                      |
| Paint includes light prep, filling of nail holes etc. Actual dryw                  | all work could incur additiona                      | l charges.                               |                                                                |
| <b>Walls</b><br>Materials and Labor to paint 1 coat primer, 2 coats flat or egg    | gshell wall paint Sherwin Will                      | <b>520 SF</b><br>iams Super-paint or Cas | <b>\$1,185.74</b><br>shmere                                    |
| Paint includes light prep, filling of nail holes etc. Actual dryw                  | all work could incur additiona                      | al charges.                              |                                                                |
| <b>Trim</b><br>Materials and Labor to paint Baseboards and Window Casin            | g                                                   | 65 LF                                    | \$179.40                                                       |