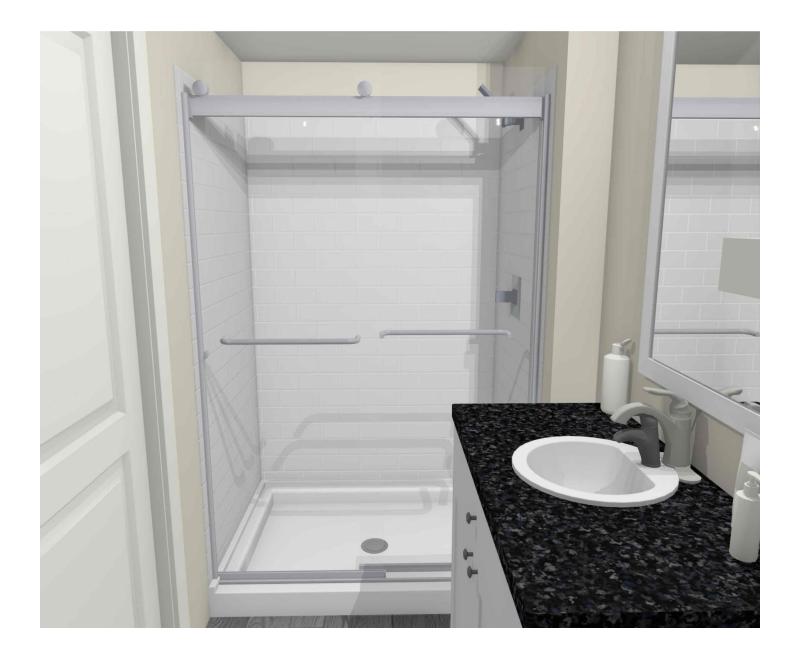

## C.A.R.S. Bath 1

Mailing Address 16100 Rogers Road Culpeper Va 22701

**RESTORATION SERVICES** 

### **Estimate**

|                                                                                                                     | Job Name<br>Job Number<br>Issue Date<br>Valid Until | Nove                             | .A.R.S. Bath 1<br>1460 Bath 1<br>mber 16, 2024<br>mber 16, 2024 |
|---------------------------------------------------------------------------------------------------------------------|-----------------------------------------------------|----------------------------------|-----------------------------------------------------------------|
| Item                                                                                                                |                                                     | Quantity                         | Amount                                                          |
| Bathroom 1                                                                                                          |                                                     |                                  | \$12,315.97                                                     |
| Option 1                                                                                                            |                                                     |                                  |                                                                 |
| Plumbing                                                                                                            |                                                     |                                  | \$4,044.74                                                      |
| Rough in<br>Allowance to re-work plumbing supply and drain to work with                                             | n new layout                                        | 1 Ea                             | \$2,359.50                                                      |
| Shower faucet<br>Moen pose-temp and trim                                                                            |                                                     | 1 SF                             | \$639.01                                                        |
| Vanity and Top<br>Colorado style. Fully assembled. Faucet sold separately. 31'                                      | ' high. Oak finish. Labor cost                      | 1 Ea<br>includes setting in plac | <b>\$533.67</b><br>e only                                       |
| Vanity faucet                                                                                                       |                                                     | 1 SF                             | \$336.05                                                        |
| Toilet         Re-set existing toilet                                                                               |                                                     | 1 SF                             | \$176.51                                                        |
| Shower                                                                                                              |                                                     |                                  | \$2,731.37                                                      |
| Shower<br>Free-standing shower stall. Includes heavy-gauge walls in th                                              | ree-piece design.                                   | 1 Ea                             | \$2,731.37                                                      |
| Carpentry                                                                                                           |                                                     |                                  | \$1,358.64                                                      |
| <b>Demolition</b><br>Materials and Labor to remove existing vanity, toilet, tile and<br>Toilet will be re-installed | shower                                              | 1 Ea                             | \$840.04                                                        |
| Framing<br>Materials and Labor to Block as necessary for new installatic                                            | ons                                                 | 1 Ea                             | \$176.51                                                        |