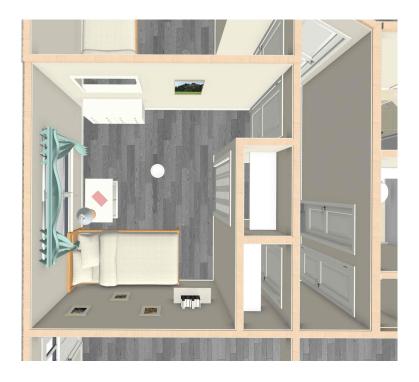

**CAD Drawings of Each Room:** These drawings will help you understand some of the changes we are trying to bring to this home to maximize its potential.

**Detailed Pricing Sheets:** The sheets help you understand how the final price of renovation for each room was calculated. It is our hope and prayer that we will have many volunteers who come out to help us perform this work, but we chose to price each room at its maximum cost in case the work needs to be turned over to professionals.